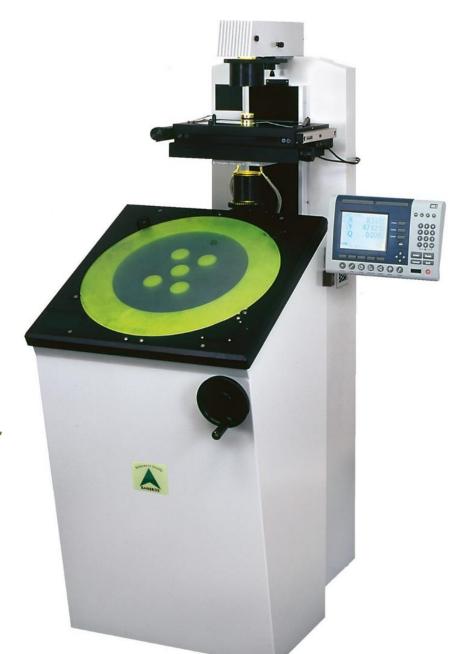

## **DESCRIPTION: -**

Our **PF- AZ Series** Floor Type Profile Projector is a high precision and high efficiency optical measuring instrument integrating optics, mechanics and electronics. It is widely used in the field of machinery, instrument, meter, electronics, and light industry as well as in measuring chamber and laboratory of universities and institutes, research institutes and metrological verification department. This instrument can efficiently measure the geometric dimension and profile of various complicated shaped work piece.

## **TECHNICAL SPECIFICATION: -**

| MODEL         | PF-400AZ                                         | PF-500AZ                                         | PF-600AZ                                         |
|---------------|--------------------------------------------------|--------------------------------------------------|--------------------------------------------------|
| Screen dia    | 400 mm                                           | 500 mm                                           | 600 mm                                           |
| Magnification | 10X                                              | 10X                                              | 10X                                              |
| Work Stage    | 250 x 180mm                                      | 250 x 180mm                                      | 250 x 180mm                                      |
| Travel        | 150 x 75mm                                       | 150 x 75mm                                       | 150 x 75mm                                       |
| Micrometer    | 0-25mm                                           | 0-25mm                                           | 0-25mm                                           |
| Least Count   | 001mm                                            | 001mm                                            | 001mm                                            |
| Angle Reading | 360 degree graduated ring with 2 minutes vernier | 360 degree graduated ring with 2 minutes vernier | 360 degree graduated ring with 2 minutes vernier |
| Lens Accuracy | +/-0.10% on diascopic<br>and +/-0.15% on epi     | +/-0.10% on diascopic and +/-0.15% on epi        | +/-0.10% on diascopic and +/-0.15% on epi        |